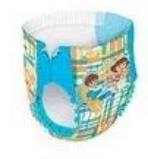

RELIGIOUS SWIMWEAR

**SWIM DIAPERS** 

**RUBBER PANTS** 

**SWIM SHOES** 

PLAIN WHITE OR GRAY T-SHIRTS

ALL PATRONS MUST WEAR A COMMERCIALLY PURCHASED SWIM SUIT WITH LINING. ALLOWED T-SHIRTS MUST BE WORN OVER A PROPER SWIMSUIT. REFUNDS WILL NOT BE ISSUED FOR IMPROPER SWIMWEAR.