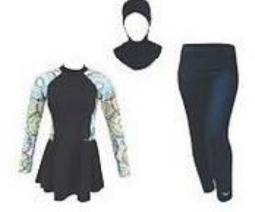

RELIGIOUS SWIMWEAR

**SWIM DIAPERS** 

**RUBBER PANTS** 

**SWIM SHOES** 

PLAIN WHITE OR GRAY T-SHIRTS

ALL PATRONS MUST WEAR A COMMERCIALLY PURCHASED SWIM SUIT WITH LINING. ALLOWED T-SHIRTS MUST BE WORN OVER A PROPER SWIMSUIT. REFUNDS WILL NOT BE ISSUED FOR IMPROPER SWIMWEAR.