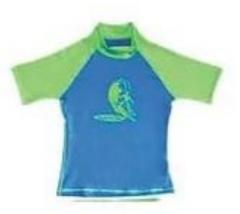

## ALLOWED SWIM WEAR

2 PIECE TANKINI

1 PIECE BATHING SUIT

**RASHGUARD** 

**SWIM TRUNK** 

2 PIECE BATHING SUIT

SHORT SWIM BRIEFS

LONG SWIM BRIEFS