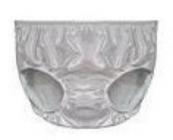

RELIGIOUS SWIMWEAR

**SWIM DIAPERS** 

**RUBBER PANTS** 

**SWIM SHOES** 

PLAIN WHITE OR GRAY T-SHIRTS

ALL PATRONS MUST WEAR A COMMERCIALLY PURCHASED SWIM SUIT WITH LINING. ALLOWED T-SHIRTS MUST BE WORN OVER A PROPER SWIMSUIT. REFUNDS WILL NOT BE ISSUED FOR IMPROPER SWIMWEAR.