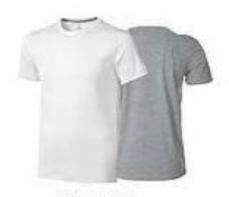

RELIGIOUS SWIMWEAR

**SWIM DIAPERS** 

**RUBBER PANTS** 

**SWIM SHOES** 

PLAIN WHITE OR GRAY T-SHIRTS

ALL PATRONS MUST WEAR A COMMERCIALLY PURCHASED SWIM SUIT WITH LINING. ALLOWED T-SHIRTS MUST BE WORN OVER A PROPER SWIMSUIT. REFUNDS WILL NOT BE ISSUED FOR IMPROPER SWIMWEAR.