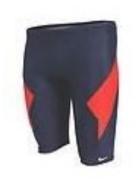

## ALLOWED SWIM WEAR

2 PIECE TANKINI

1 PIECE BATHING SUIT

**RASHGUARD** 

**SWIM TRUNK** 

2 PIECE BATHING SUIT

SHORT SWIM BRIEFS

LONG SWIM BRIEFS