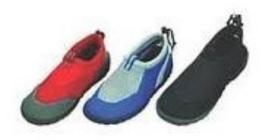

RELIGIOUS SWIMWEAR

**SWIM DIAPERS** 

**RUBBER PANTS** 

**SWIM SHOES** 

PLAIN WHITE OR GRAY T-SHIRTS

ALL PATRONS MUST WEAR A COMMERCIALLY PURCHASED SWIM SUIT WITH LINING. ALLOWED T-SHIRTS MUST BE WORN OVER A PROPER SWIMSUIT. REFUNDS WILL NOT BE ISSUED FOR IMPROPER SWIMWEAR.