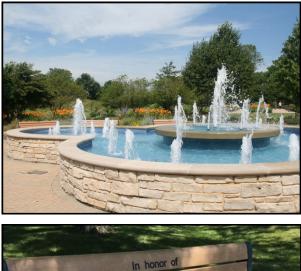

### For a gift of \$50

At Ty Warner Park fountain only:

You receive one (1) 4" x 8" brick including up to three (3) lines of lettering, at a

Jim and lori Jansen Abby Jansen 2012

maximum of thirteen (13) letters per line. A certificate will be provided to each program participant.

### For a gift of \$100

At Ty Warner Park fountain only:

You receive one (1) 8" x 8" brick including up to six (6) lines of lettering, at a maximum of twelve (13) letters per line. A certificate will be provided to each program participant.