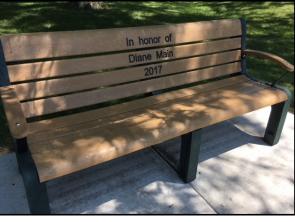

#### For a gift of \$800

A park bench with routered & painted letters on backrest slats, including up to three (3) lines of lettering, at a maximum of thirty five (35) characters per line.\* A certificate will be provided to each participant in the program. \*forty (40) characters if using lower case characters; orders that require a total number of characters over 50 will be considered a special order. Each additional character over 50 will be billed at \$4/ character. Yes! I'd like to be part of Westmont's past and future with a Commemorative brick or park bench.