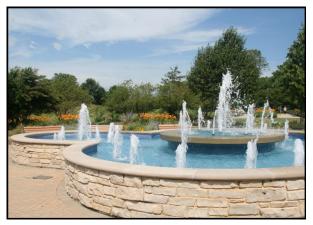

#### For a gift of \$50

At Ty Warner Park fountain only:

You receive one (1)
4" x 8" brick
including up to
three (3) lines of
lettering, at a
maximum of
thirteen (13)

letters per line. A certificate will be provided to each program participant.

#### **For a gift of \$100**

At Ty Warner Park fountain only:

You receive one (1) 8" x 8" brick including up to six (6) lines of lettering, at a maximum of twelve (13) letters per line. A certificate will be provided to each program participant.