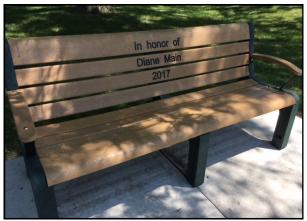

#### **For a gift of \$800**

A park bench with routered & painted letters on backrest slats, including up to three (3) lines of lettering, at a maximum of thirty five (35) characters per line.\* A certificate will be provided to each participant in the program. \*forty (40) characters if using lower case characters; orders that require a total number of characters over 50 will be considered a special order. Each additional character over 50 will be billed at \$4/character.