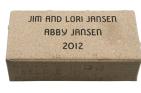

#### For a gift of \$50

At Ty Warner Park fountain only:

You receive one (1)
4" x 8" brick
including up to
three (3) lines of
lettering, at a
maximum of
thirteen (13)

letters per line. A certificate will be provided to each program participant.

#### **For a gift of \$100**

At Ty Warner Park fountain only:

You receive one (1) 8" x 8" brick including up to six (6) lines of lettering, at a maximum of twelve (13) letters per line. A certificate will be provided to each program participant.