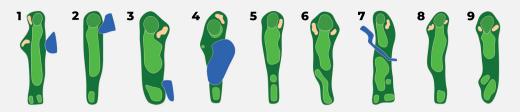

# **OUT OF BOUNDS**

Hole #1, #2, #6, #7 - white stakes, over fences or on private property.

Hole #4 - ball in water hazard - go to drop tee for next shot - PENALTY ONE STROKE

# TWIN LAKES GOLF CLUB

400 W. 59th St., Westmont, IL 60559 · 630.852.7167 · westmontparks.org

| HOLE #     | 1   | 2   | 3   | 4   | 5   | 6   | 7   | 8   | 9   | тот  | НСР |  |
|------------|-----|-----|-----|-----|-----|-----|-----|-----|-----|------|-----|--|
| YARDAGE    | 200 | 150 | 125 | 137 | 150 | 135 | 179 | 185 | 120 | 1381 |     |  |
| MEN'S PAR  | 4   | 3   | 3   | 3   | 3   | 3   | 3   | 3   | 3   | 28   |     |  |
|            |     |     |     |     |     |     |     |     |     |      |     |  |
|            |     |     |     |     |     |     |     |     |     |      |     |  |
| HANDICAP   | 4   | 3   | 9   | 6   | 5   | 8   | 2   | 1   | 7   |      |     |  |
|            |     |     |     |     |     |     |     |     |     |      |     |  |
|            |     |     |     |     |     |     |     |     |     |      |     |  |
| YARDAGE    | 190 | 140 | 105 | 127 | 120 | 100 | 145 | 175 | 95  | 1261 |     |  |
| LADIES PAR | 4   | 3   | 3   | 3   | 3   | 3   | 4   | 4   | 3   | 30   |     |  |